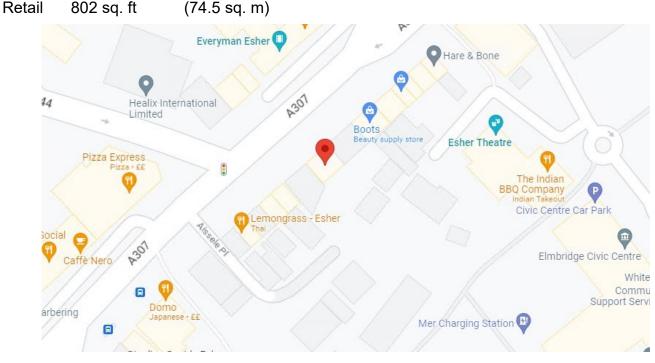

# LOCATION

Esher is an attractive and affluent Surrey town located 4 miles south-west of Kingston upon Thames, a short distance of the A3 which provides direct links to Central London and the M25.

The property is situated on the south side of High Street, diagonally opposite its junction with Esher Green.

Occupiers close by include Boots, McColl's, Subway, Zizzi, Caffè Nero, Lloyds, Pizza Express and the Everyman Esher Cinema, whilst the Civic Centre car park is located to the rear.