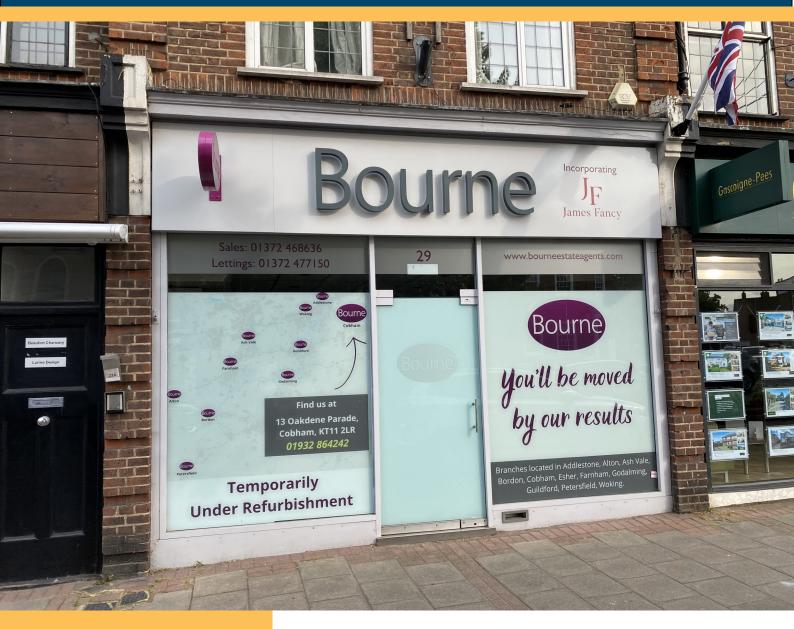

# 29 HIGH STREET, ESHER, SURREY KT10 9RL

# LOCATION

Esher is an attractive and affluent Surrey town located 4 miles south-west of Kingston upon Thames, a short distance of the A3 which provides direct links to Central London and the M25.

The property is situated on the south side of High Street, diagonally opposite its junction with Esher Green.

### DESCRIPTION

A self contained retail unit, positioned within an established retail parade. Predominately open plan, with two separates office and internal storage.

Other amenities include toilet facilities,